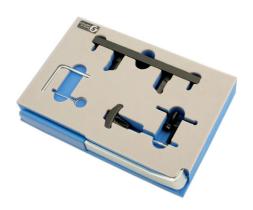

## **Engine Timing Tool Kit - for VAG 2.0 FSI**

The 2.0L TFSi petrol engine from found across the Volkswagen Audi group ranges of vehicles from 2003 to about 2010 uses a camshaft drive belt to drive one camshaft and a camshaft transfer chain in the head to drive the second camshaft. The Laser 4421 provides the timing tools required to replace the cambelt and the remove the transfer chain.

## **Additional Information**

- For Audi A3, A4, A6, S3, TT 2.0 (2003-2010).
- · Includes camshaft alignment tool, tensioner wrench and pin.
- · Sold in foam tray with modular packaging.
- · Available also in metal storage case (Part No 4536).
- · Applications and guidance notes included. Made in Sheffield.