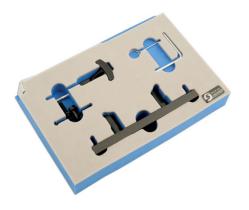

## **Engine Timing Tool Kit - for VAG 2.0 FSI**

The 2.0L TFSi petrol engine from found across the Volkswagen Audi group ranges of vehicles from 2003 to about 2010 uses a camshaft drive belt to drive one camshaft and a camshaft transfer chain in the head to drive the second camshaft. The Laser 4421 provides the timing tools required to replace the cambelt and the remove the transfer chain.

## **Additional Information**

- For Audi A3, A4, A6, S3, TT 2.0 (2003-2010).
- · Includes camshaft alignment tool, tensioner wrench and pin.
- · Sold in foam tray with modular packaging.
- · Available also in metal storage case (Part No 4536).
- · Applications and guidance notes included. Made in Sheffield.