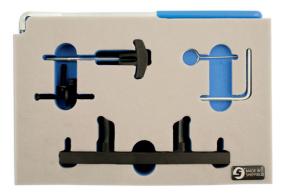

## **Engine Timing Tool Kit - for VAG 2.0 FSI**

The 2.0L TFSi petrol engine from found across the Volkswagen Audi group ranges of vehicles from 2003 to about 2010 uses a camshaft drive belt to drive one camshaft and a camshaft transfer chain in the head to drive the second camshaft. The Laser 4421 provides the timing tools required to replace the cambelt and the remove the transfer chain.

## **Additional Information**

- For Audi A3, A4, A6, S3, TT 2.0 (2003-2010).
- · Includes camshaft alignment tool, tensioner wrench and pin.
- · Sold in foam tray with modular packaging.
- · Available also in metal storage case (Part No 4536).
- · Applications and guidance notes included. Made in Sheffield.