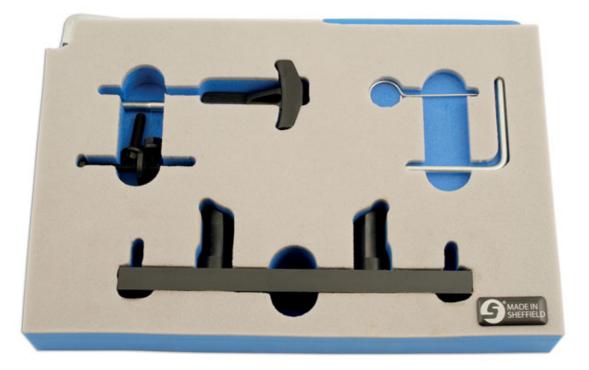

## **Engine Timing Tool Kit - for VAG 2.0 FSI**

The 2.0L TFSi petrol engine from found across the Volkswagen Audi group ranges of vehicles from 2003 to about 2010 uses a camshaft drive belt to drive one camshaft and a camshaft transfer chain in the head to drive the second camshaft. The Laser 4421 provides the timing tools required to replace the cambelt and the remove the transfer chain.

## **Additional Information**

- For Audi A3, A4, A6, S3, TT 2.0 (2003-2010).
- · Includes camshaft alignment tool, tensioner wrench and pin.
- · Sold in foam tray with modular packaging.
- · Available also in metal storage case (Part No 4536).
- · Applications and guidance notes included. Made in Sheffield.